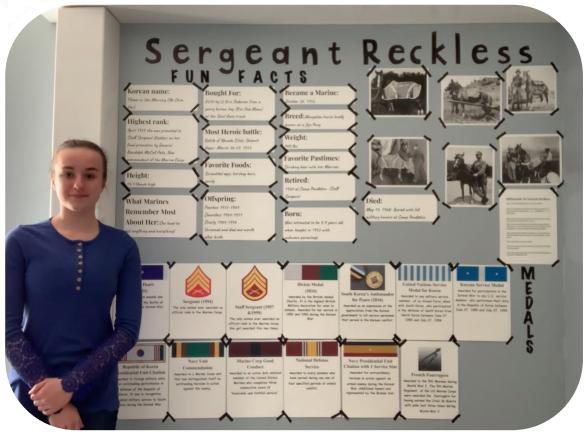

# Schoharie County **4-H Newsletter**

A Publication of

Cornell Cooperative Extension | Schoharie and Otsego Counties

May, 2021

Happy Hoofsters 4-H Club Member Chole, completes her 2021 Public Presentation on War Horse, Sergeant Reckless