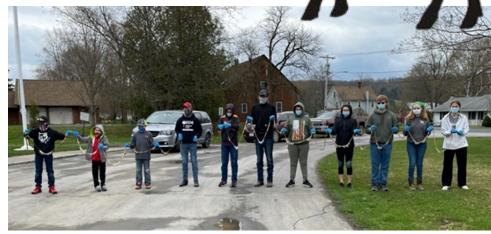

Search filter CAMP at bit.ly/4-HCampJobs

The Schoharie County Sunshine Fairgrounds is having a spring Cleanup day on Saturday, May 1st from 9 AM - 1 PM. Duties may include; raking leaves, painting, cleaning the grandstands, hanging up signage, doing repairs and more. (There will not be many duties that are appropriate for the Cloverbud age.) TR'ES

Interested in volunteering? Contact the 4-H office for more information.

Schoharie County Sunshine Fairgrounds Spring Cleanup Day

https://www.facebook.com/schohariecounty4H