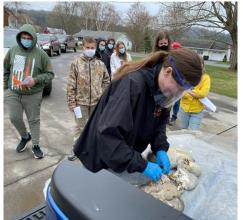

Search filter CAMP at bit.ly/4-HCampJobs

The Schoharie County Sunshine Fairgrounds is having a spring Cleanup day on Saturday, May 1st from 9 AM - 1 PM. Duties may include; raking leaves, painting, cleaning the grandstands, hanging up signage, doing repairs and more. (There will not be many duties that are appropriate for the Cloverbud age.) TR'ES

Interested in volunteering? Contact the 4-H office for more information.

Schoharie County Sunshine Fairgrounds Spring Cleanup Day

https://www.facebook.com/schohariecounty4H