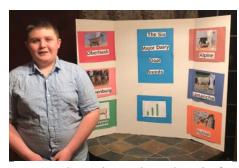

# Public Presentations

4-H Member Levi presenting on the topic of 'The Six Major Dairy Goat Breeds'

4-H Cloverbud Kayleigh presenting on 'How to Care for Baby Chickens'

Over **50** 4-H youth from Schoharie

County completed Public

Presentations this year, by either

submitting a video recording of

their presentation or by attending

our live Zoom event.

We wish to heartily thank all of the terrific youth who participated in 2021 Public Presentations, their supportive and loving families, and our dedicated volunteers. It is with their help that Public Presentations were so successful this year.