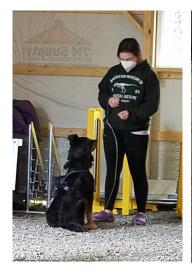

# **Schoharie County 4-H**

4-H dog training classes are underway. This 4-week course, allows youth to learn basic Canine knowledge and practice their handling and obedience skills. So far, topics have included training theories and positive reinforcement. The last spring session will cover dog and handler tricks and games. The Schoharie Dog Training Program is open to 4-H youth ages 5-19 with 4-H eligible dog 6 months and older.