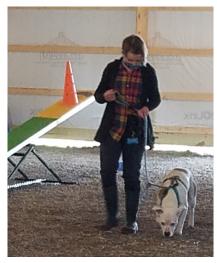

# **Schoharie County 4-H**

4-H dog training classes are underway. This 4-week course, allows youth to learn basic Canine knowledge and practice their handling and obedience skills. So far, topics have included training theories and positive reinforcement. The last spring session will cover dog and handler tricks and games. The Schoharie Dog Training Program is open to 4-H youth ages 5-19 with 4-H eligible dog 6 months and older.