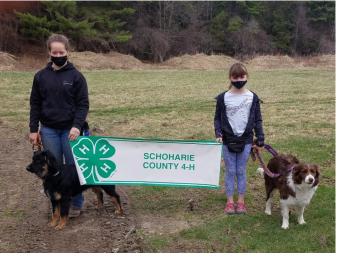

# **Schoharie County 4-H**

4-H dog training classes are underway. This 4-week course, allows youth to learn basic Canine knowledge and practice their handling and obedience skills. So far, topics have included training theories and positive reinforcement. The last spring session will cover dog and handler tricks and games. The Schoharie Dog Training Program is open to 4-H youth ages 5-19 with 4-H eligible dog 6 months and older.