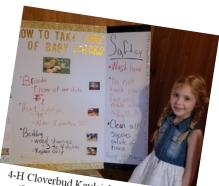

# Public Presentations

4-H Member Levi presenting on the topic of 'The Six Major Dairy Goat Breeds'

4-H Cloverbud Kayleigh presenting on 'How to Care for Baby Chickens'

Over **50** 4-H youth from Schoharie

County completed Public

Presentations this year, by either

submitting a video recording of

their presentation or by attending

our live Zoom event.

We wish to heartily thank all of the terrific youth who participated in 2021 Public Presentations, their supportive and loving families, and our dedicated volunteers. It is with their help that Public Presentations were so successful this year.