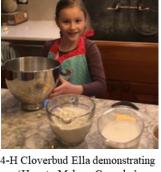

4-H Member Ben presenting on the topic of 'Poultry Showing'

Schoharie County 4-H youth have been brushing up on their dairy knowledge to prepare for the upcoming 4-H Dairy "Quiz Bowl" competition. The pictures below are from a dairy bowl practice where youth participated in an hands-on activity that allowed them to touch and explore the various parts that make up an animal's digestive system.