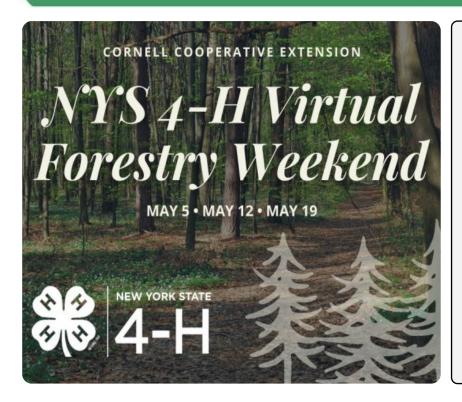

All programs will begin at 6pm with a basic overview of the evenings topic followed by a more advanced program beginning at 7 pm.

May 5 from 6-7 PM - Basic Tree ID

May 5 from 7-8 PM - Advanced Tree ID

May 12 from 6-7 PM - Map & Compass

May 12 from 7-8 PM - Advanced Map & Compass

May 19 from 6-7 PM - Tree Measurements & **Plot Evaluations** 

May 19 from 7-8 PM - Advanced Tree Measurements

Registration is due on May 3rd

To register, contact 4-H Educator, Catherine Roberts at cmr336@cornell.edu; (518)234-4303 x113