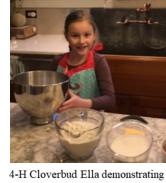

4-H Member Ben presenting on the topic of 'Poultry Showing'

Schoharie County 4-H youth have been brushing up on their dairy knowledge to prepare for the upcoming 4-H Dairy "Quiz Bowl" competition. The pictures below are from a dairy bowl practice where youth participated in an hands-on activity that allowed them to touch and explore the various parts that make up an animal's digestive system.